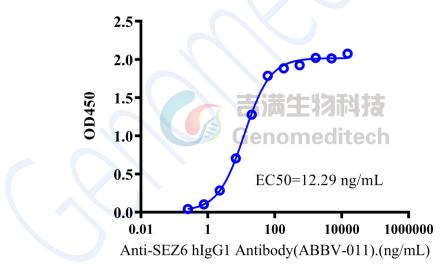

### **Bioactivity-ELISA**

## **Bioactivity-ELISA**

0.1 µg Cynomolgus SEZ6 Protein; His Tag of per well

Cynomolgus SEZ6 Protein; His Tag (Catalog # GM-86895RP) was immobilized at 1  $\mu$ g/ml (100  $\mu$ L/well). Increasing concentrations of Anti-SEZ6 hIgG1 Antibody(ABBV-011) (Catalog # GM-86544AB) were added.