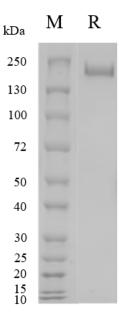

### **SDS-PAGE**

On SDS-PAGE under reducing (R) condition. The gel was stained overnight with Coomassie Blue. The purity of the protein is greater than 95%.